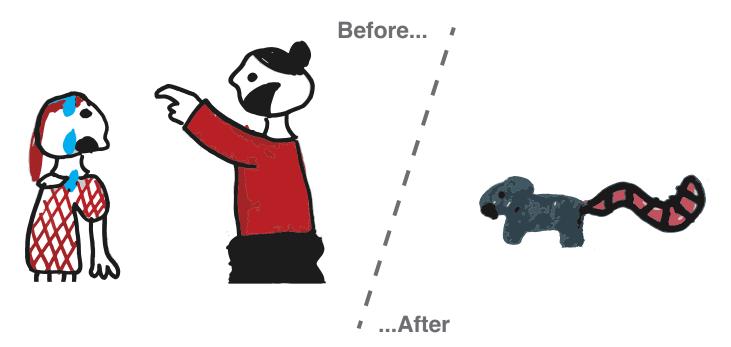

## The Story

My power means that staring at someone or something makes it fall over, grow a tail, or turn a human into an animal.

It can turn annoying or horrible teachers into animals!